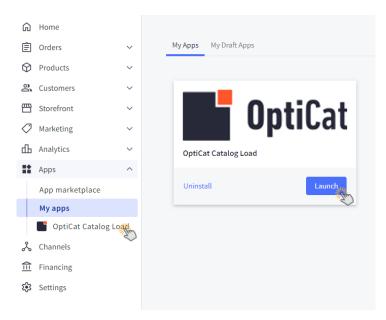

## BigCommerce Admin App Access

Once the app is installed, navigate to your BigCommerce Admin Portal. You can access the app either in Apps > My Apps by clicking the Launch button, or the Apps > OptiCat Catalog Load quick link.

Figure 2.1: Access App in BigCommerce Admin Portal