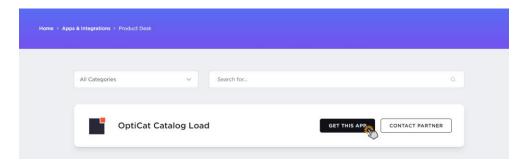

## BigCommerce App Installation

The OptiCat Catalog Load app is a single-click app listed on the BigCommerce app marketplace. Navigate to <a href="https://www.bigcommerce.com/apps/">https://www.bigcommerce.com/apps/</a> and click the Get This App button to install the app.

Figure 1.1: Install App on BigCommerce